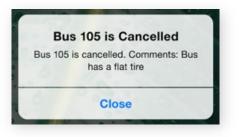

4. Go to All Buses. Tap the star to add a bus to My Buses.

 You'll receive a notification when one of your buses is Delayed, Cancelled, or Early.

6. Tap the bell icon to see general Notifications.