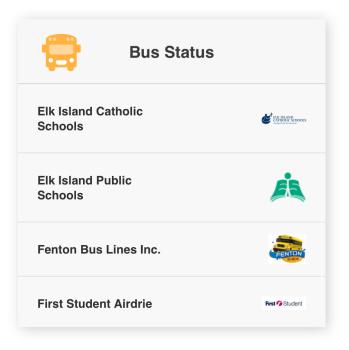

## Download the Bus Status App

1. Search "Bus Status" on the App Store or Google Play, or use the QR codes below:

2. Download the Bus Status 4 app by Box Clever.

3. Open the app and select Elk Island Catholic Schools.