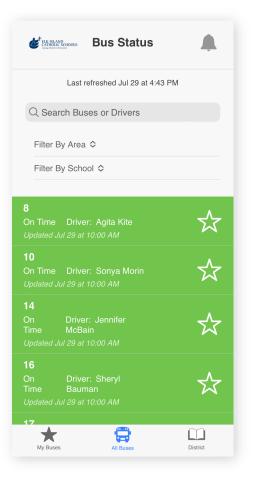

4. Go to All Buses. Tap the star to add a bus to My Buses.

 You'll receive a notification when one of your buses is Delayed, Cancelled, or Early.

6. Tap the bell icon to see general Notifications.